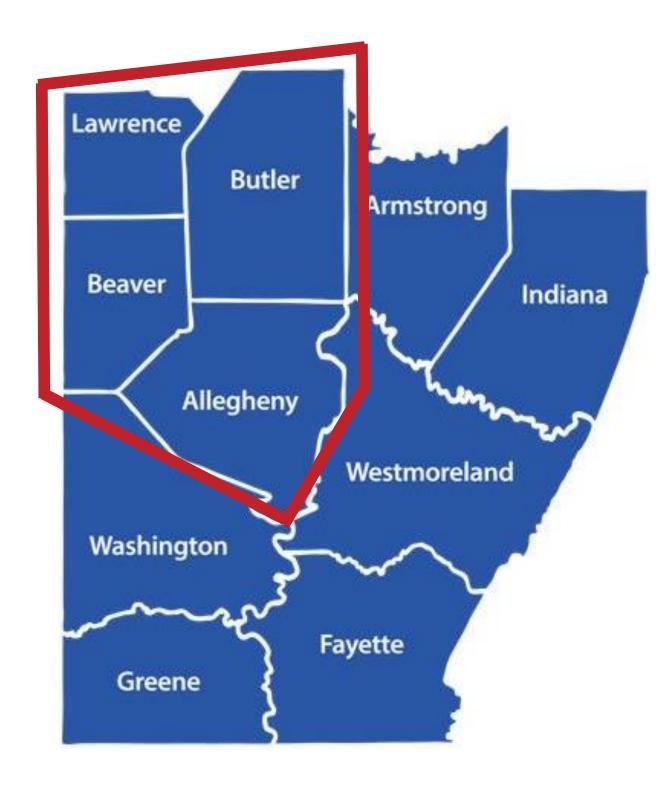

# AREAS WE SERVE

### Main Office

**Allegheny County/Pittsburgh** •

> 600 Forbes Ave, Rockwell Hall 108 Pittsburgh PA, 15282

### **Outreach Offices**

- Allegheny County/Moon Twp Pgh Airport Area Chamber of Commerce
- **Allegheny County/Wexford** North Regional Chamber of Commerce ullet
- **Beaver County** Chamber of Commerce •
- **Butler County** Community Development Corporation ullet
- Lawrence County Regional Chamber of Commerce
- Washington County Peters Chamber of Commerce